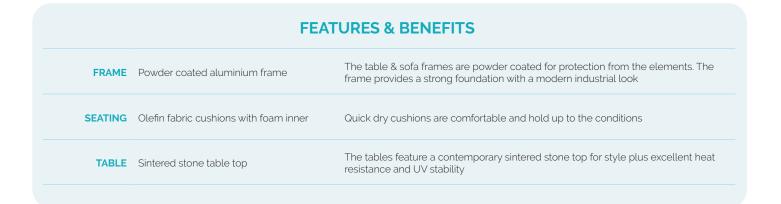

## **MATERIALS**

SINTERED STONE TABLE TOPS

POWDER COAT ALUMINIUM FRAME

**OLEFIN FABRIC CUSHIONS** 

ROPE SEAT BACKING

scan QR code to view this product on synargy.com