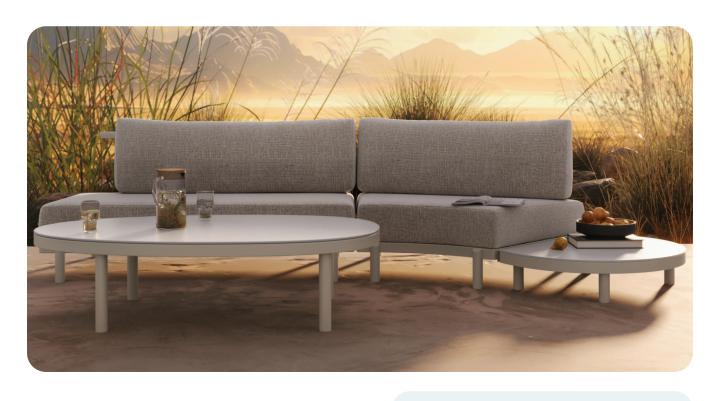

## **WENDY**OUTDOOR LOUNGE SET

A cosy lounge set with two convenient tables to keep your necessities nearby at all times

**EXCLUSIVE TO** 

3
YEAR

STRUCTURAL
WARRANTY

FABRIC/FOAM
WARRANTY

## **WENDY**OUTDOOR LOUNGE SET

## **MATERIALS**

SINTERED STONE TABLE TOPS

POWDER COAT ALUMINIUM FRAME

**OLEFIN FABRIC CUSHIONS** 

ROPE SEAT BACKING

scan QR code to view this product on synargy.com